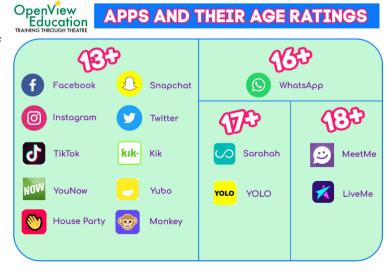

Through PSHE lessons, form tutor time and assemblies, we will endeavor to discuss these issues with students and raise

their awareness to the concerns and dangers of social media use.

However, we also ask that as parents/carers you are aware of these issues, the age restrictions on certain social media and apps and are alert to what your children are engaging in online.

Please find attached with this Newsletter, a few leaflets with information regarding age restrictions on social media/apps and also a document from Staffordshire Police with further information about some apps that are popular with students as well as some further sources of support and information.