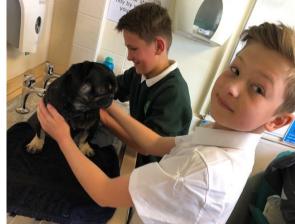

Ralph enjoyed some wonderful trots with the children and a fabulous bath this week. He also

enjoyed presenting the world book day prize to one of our children and they enjoyed reading to him. Lovely to see the new pug books being used!